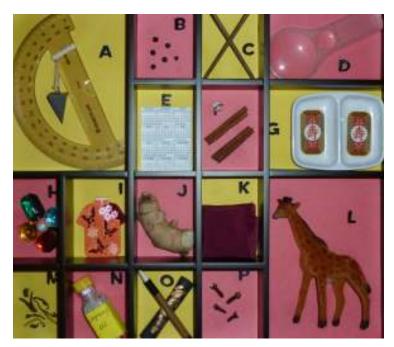

THE TREASURE SHIPS ALSO CARRIED TRADED **GOODS AND GIFTS <u>FROM FOREIGN COUNTRIES</u>** BACK TO CHINA. FIND THE FOLLOWING "TREASURES" IN THE TREASURE BOX. DID IT COME FROM CHINA OR FROM OTHER COUNTRIES?

| TREASURES           | GOODS/GIFTS<br>FROM CHINA | GOODS/GIFTS<br>FROM OTHER<br>COUNTRIES |
|---------------------|---------------------------|----------------------------------------|
| SILK                |                           |                                        |
| IRON NAILS          |                           |                                        |
| CLOVES              |                           |                                        |
| EXOTIC ANIMALS      |                           |                                        |
| COURT COSTUMES      |                           |                                        |
| PRECIOUS JEWELS     |                           |                                        |
| MAGNIFYING<br>GLASS |                           |                                        |
| GINGER              |                           |                                        |

| TREASURES           | GOODS/GIFTS<br>FROM CHINA | GOODS/GIFTS<br>FROM OTHER<br>COUNTRIES |
|---------------------|---------------------------|----------------------------------------|
| PORCELAIN           |                           |                                        |
| CINNAMON            |                           |                                        |
| WEIGHTS AND         |                           |                                        |
| MEASURES            |                           |                                        |
| MEDICINES           |                           |                                        |
| CALENDARS           |                           |                                        |
| PEPPER CORNS        |                           |                                        |
| WRITING INSTRUMENTS |                           |                                        |
| TEA                 |                           |                                        |